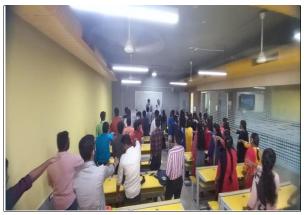

## A Report on Rastriya Ekta Diwas Pledge Conducted on 01-11-2021 at KLEF

KL Deemed to be University (Koneru Lakshmaiah Education Foundation) Department of Commerce has conducted "Rastriya Ekta Diwas Pledge" on 01-11-2021 at commerce department. The NSS volunteers and students and staff have participated in Rastriya Ekta Diwas pledge event. In this view, Our NSS Programme Coordinator Mr.P.Srikanth Reddy and NSS Unit Program officer Dr.P.Venkaiah babu and some other faculty members are participated in this programme.

On the day of event i.e. 01-11-2021, we as a team started the pledge at 10:30 AM and it was continued up to 11:00 AM. The camp was led by Mr.P.srikanth Reddy, Programme Coordinator, KLEF NSS Cell &Mr.V.Varun, Programme officer, B.Com NSS Incharge Dr.P. Venkaiah Babu. We would like to thank all the NSS volunteers for their valuable contribution in successful implementation of the program.

#### **Event Photos:**