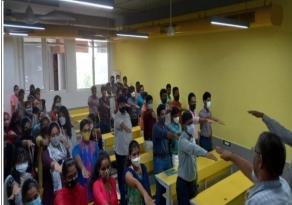

## A Report on Rastriya Ekta Diwas Pledge Conducted on 01-11-2021 at KLEF

KL Deemed to be University (Koneru Lakshmaiah Education Foundation) Department of Commerce has conducted "Rastriya Ekta Diwas Pledge" on 01-11-2021 at commerce department. The NSS volunteers and students and staff have participated in Rastriya Ekta Diwas pledge event. In this view, Our NSS Programme Coordinator Mr.P.Srikanth Reddy and NSS Unit Program officer Dr.P.Venkaiah babu and some other faculty members are participated in this programme.

On the day of event i.e. 01-11-2021, we as a team started the pledge at 10:30 AM and it was continued up to 11:00 AM. The camp was led by Mr.P.srikanth Reddy, Programme Coordinator, KLEF NSS Cell &Mr.V.Varun, Programme officer, B.Com NSS Incharge Dr.P. Venkaiah Babu. We would like to thank all the NSS volunteers for their valuable contribution in successful implementation of the program.

#### **Event Photos:**