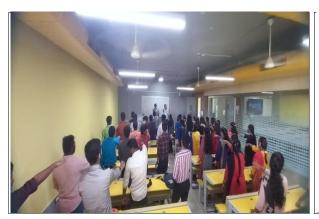

## A Report on Rastriya Ekta Diwas Pledge Conducted on 01-11-2021 at KLEF

KL Deemed to be University (Koneru Lakshmaiah Education Foundation) Department of Commerce has conducted "Rastriya Ekta Diwas Pledge" on 01-11-2021 at commerce department. The NSS volunteers and students and staff have participated in Rastriya Ekta Diwas pledge event. In this view, Our NSS Programme Coordinator Mr.P.Srikanth Reddy and NSS Unit Program officer Dr.P.Venkaiah babu and some other faculty members are participated in this programme.

On the day of event i.e. 01-11-2021, we as a team started the pledge at 10:30 AM and it was continued up to 11:00 AM. The camp was led by Mr.P.srikanth Reddy, Programme Coordinator, KLEF NSS Cell &Mr.V.Varun, Programme officer, B.Com NSS Incharge Dr.P. Venkaiah Babu. We would like to thank all the NSS volunteers for their valuable contribution in successful implementation of the program.

#### **Event Photos:**